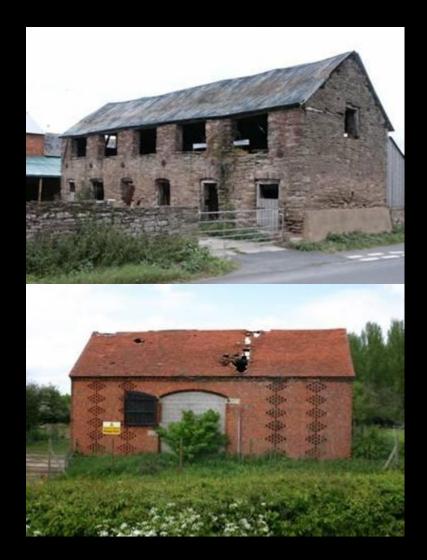

34% of England's principal listed traditional farm buildings have already been converted to new (non agricultural) uses

Some well...

...some badly

9% of the principal listed traditional farm buildings that have <u>not</u> yet been converted to new uses are now visibly derelict...

.... A far greater number perhaps a third - are also "at risk"