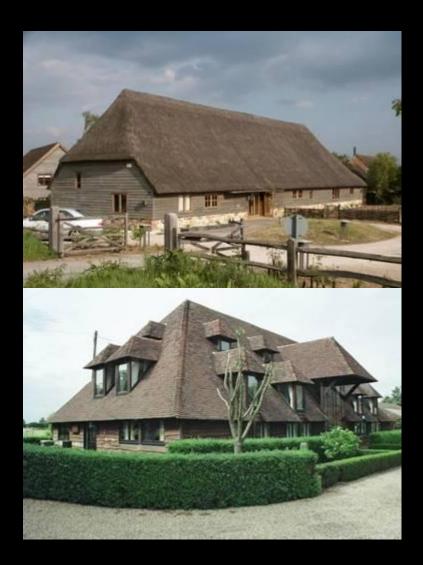

34% of England's principal listed traditional farm buildings have already been converted to new (non agricultural) uses

Some well...

...some badly

9% of the principal listed traditional farm buildings that have <u>not</u> yet been converted to new uses are now visibly derelict...