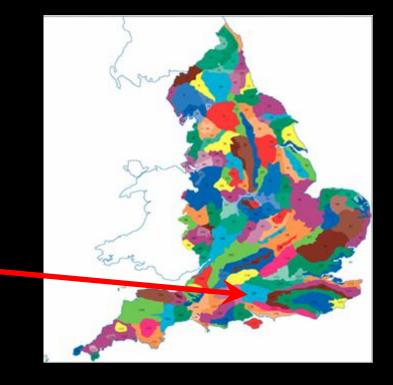

There are c. 70,000 entries on the statutory lists of historic buildings for traditional working farm buildings (shown on map).

A larger (but unknown) number of buildings are protected by "curtilage" listing