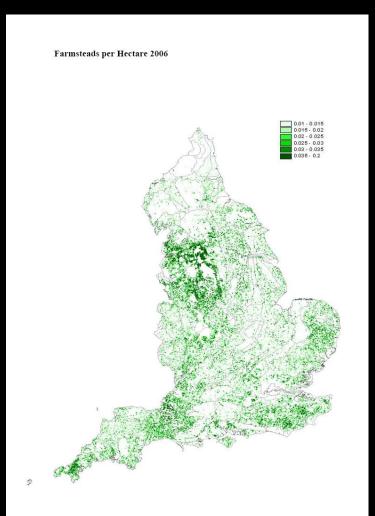

There are c. 70,000 entries on the statutory lists of historic buildings for traditional working farm buildings (shown on map).

A larger (but unknown) number of buildings are protected by "curtilage" listing