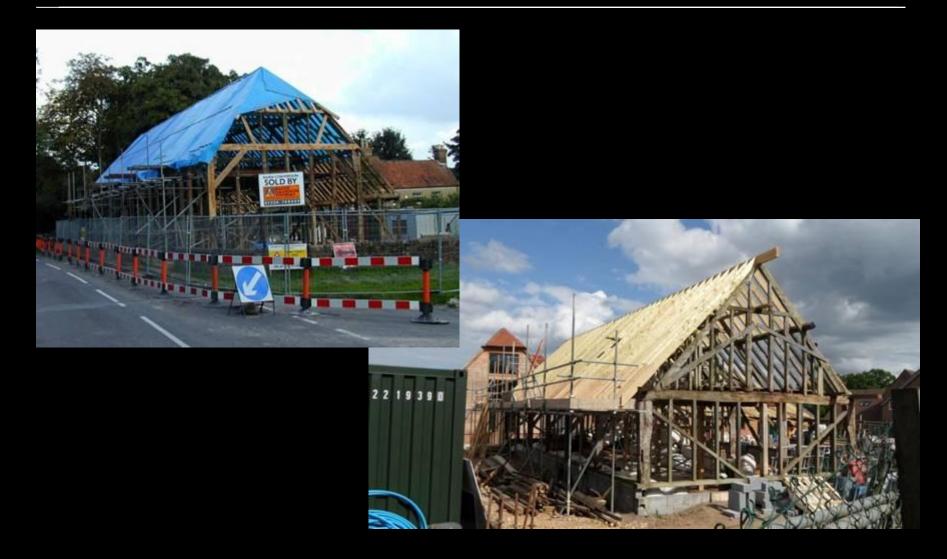

34% of England's principal listed traditional farm buildings have already been converted to new (non agricultural) uses

Some well...

...some badly

9% of the principal listed traditional farm buildings that have <u>not</u> yet been converted to new uses are now visibly derelict...

.... A far greater number perhaps a third - are also "at risk"