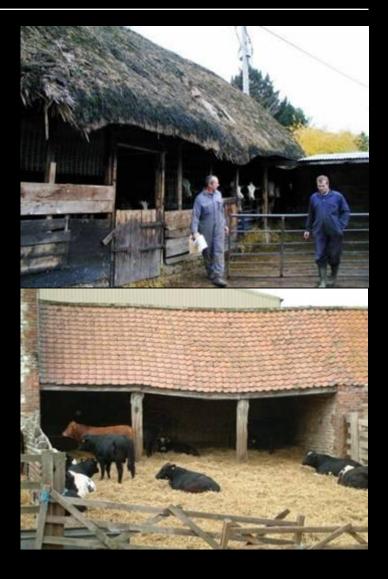

34% of England's principal listed traditional farm buildings have already been converted to new (non agricultural) uses

Some well...

...some badly

9% of the principal listed traditional farm buildings that have <u>not</u> yet been converted to new uses are now visibly derelict...