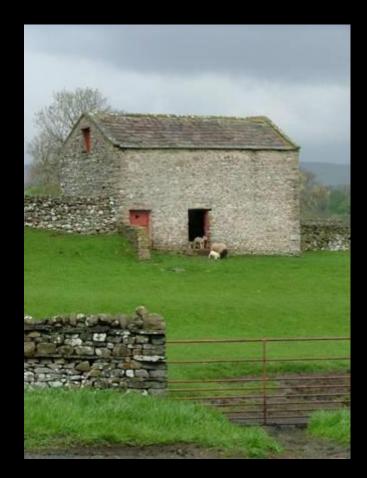

34% of England's principal listed traditional farm buildings have already been converted to new (non agricultural) uses

Some well...

...some badly

9% of the principal listed traditional farm buildings that have <u>not</u> yet been converted to new uses are now visibly derelict...

.... A far greater number perhaps a third - are also "at risk"